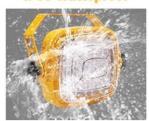

#### IP65 Waterproo

IP65 Wterproof
LED Loading dock light is IP65
waterproof rated, suitable for both wet