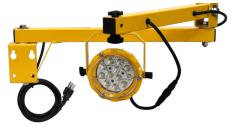

#### 2 Arms

Heavy-Duty industrial grade designed 2 Arms --Withstand weight of 20kg.