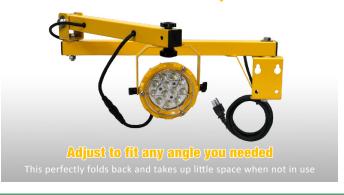

# 360° Rotatable Lamp Head

#### **Mechanical:**

- Adjustable Screw On The Lamp, Adjust Lamp's Angle by Hand
- Compact Design Utilizes Aluminum Housing For Cooling System
- Eliminates light bulb replacement and/or clean-up
- Increase Energy Savings And Shorten Payback Period
- Operating Temperature: -4 F° to 114 F°
- IP65, Suitable for Wet Location