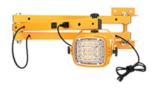

#### 2 Arms

Heavy-Duty industrial grade designed 2 Arms --Withstand weight of 20kg.