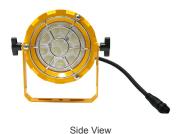

lighting for loading docks at retail stores, ensuring smooth deliveries and replenishment of inventory.
- Transportation Hubs: Illuminate loading areas at airports, train stations, and bus terminals to facilitate the safe and timely loading and unloading of cargo and passenger luggage.
- Commercial Buildings: Ensure well-lit loading docks at commercial properties such as office buildings, shopping malls, and hospitals to support deliveries and maintenance operations.
- Logistics Centers: Illuminate loading docks at logistics centers and fulfillment warehouses to optimize logistics operations and meet stringent delivery schedules.
- Industrial Parks: Enhance safety and productivity in industrial parks by illuminating loading docks for tenants and logistics providers.

### **Other Views:**







Front View

### Performance Table: LDL-R-30W-60K-A40

| MODEL NO.         | WATTS | Lumens | Color Temp. | LPW |
|-------------------|-------|--------|-------------|-----|
| LDL-R-30W-60K-A40 | 30W   | 3300LM | 6000K       | 110 |

# Sample Ordering

| Model | Shape |   |   | Watt Color Temp. |   | p.  | Style |     |  |
|-------|-------|---|---|------------------|---|-----|-------|-----|--|
| LDL   | _     | R | _ | 30W              | _ | 60K | _     | A40 |  |

#### **Details:**

#### IP65 Waterproo



IP65 Wterproof
LED Loading dock light is IP65
waterproof rated, suitable for both wet

#### Stainless Steel Protective cover



# Anti-corrosion stainless steel cage

Anti-corrosion stainless steel cage with good impact resistance



#### 2 Arms

Heavy-Duty industrial grade designed