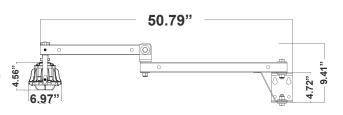

# WESTGATE THE FUTURE IS HERE...AND IT'S QUITE BRIGHT!

9.41"(H) X 50.79"(W) X 6.97"(D)