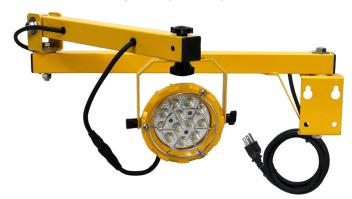

# LDL SERIES INDUSTRIAL LIGHTS

LDL-R-30W-60K-A40 LOADING DOCK LIGHTS

Multi Color Temperature (Selectable)

Westgate's LDL LED Loading Dock Lights - the ultimate solution for brightening loading docks in warehouses, distribution centers, manufacturing facilities, retail stores, transportation hubs, commercial buildings, logistics centers, and industrial parks. Our lights ensure safe and efficient movement of goods, enhance visibility for loading and unloading trucks, streamline material handling processes, and support smooth deliveries and maintenance operations. With Westgate, illuminate your loading docks and optimize logistics operations with ease.

# 360° Rotatable Lamp Head

# Anti-corrosion stainless steel cage

Anti-corrosion stainless steel cage with good impact resistance