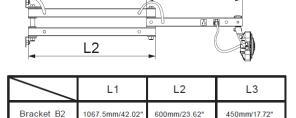

### **Other Views:**

Front View

#### 2 Arms

Heavy-Duty industrial grade designed 2 Arms --Withstand weight of 20kg.