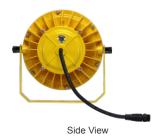

### **Other Views:**

Front View

#### 2 Arms

Heavy-Duty industrial grade designed 2 Arms --Withstand weight of 20kg.